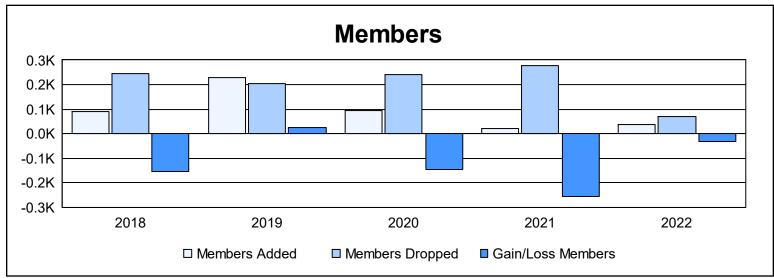

District 132 As of June 2022 Cumulative

| Year      | New<br>Clubs | Dropped<br>Clubs | Gain/<br>Loss<br>Clubs | New<br>Members | Charter<br>Members | Reinstate<br>Members | Transfer<br>Members | Total<br>Member<br>Added | Total<br>Members<br>Dropped | Gain/<br>Loss<br>Members |
|-----------|--------------|------------------|------------------------|----------------|--------------------|----------------------|---------------------|--------------------------|-----------------------------|--------------------------|
| 2017-2018 | 1            | 0                | 1                      | 56             | 21                 | 10                   | 2                   | 89                       | 244                         | -155                     |
| 2018-2019 | 4            | 1                | 3                      | 69             | 141                | 19                   | 0                   | 229                      | 206                         | 23                       |
| 2019-2020 | 2            | 5                | -3                     | 43             | 44                 | 1                    | 7                   | 95                       | 241                         | -146                     |
| 2020-2021 | 0            | 12               | -12                    | 10             | 7                  | 3                    | 0                   | 20                       | 277                         | -257                     |
| 2021-2022 | 0            | 3                | -3                     | 25             | 8                  | 3                    | 0                   | 36                       | 69                          | -33                      |
| Average   | 1            | 4                | -3                     | 41             | 44                 | 7                    | 2                   | 94                       | 207                         | -114                     |