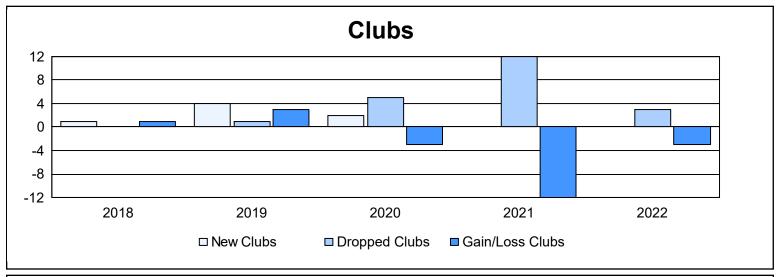

District 132 As of June 2022 Cumulative

| Year      | New<br>Clubs | Dropped<br>Clubs | Gain/<br>Loss<br>Clubs | New<br>Members | Charter<br>Members | Reinstate<br>Members | Transfer<br>Members | Total<br>Member<br>Added | Total<br>Members<br>Dropped | Gain/<br>Loss<br>Members |
|-----------|--------------|------------------|------------------------|----------------|--------------------|----------------------|---------------------|--------------------------|-----------------------------|--------------------------|
| 2017-2018 | 1            | 0                | 1                      | 56             | 21                 | 10                   | 2                   | 89                       | 244                         | -155                     |
| 2018-2019 | 4            | 1                | 3                      | 69             | 141                | 19                   | 0                   | 229                      | 206                         | 23                       |
| 2019-2020 | 2            | 5                | -3                     | 43             | 44                 | 1                    | 7                   | 95                       | 241                         | -146                     |
| 2020-2021 | 0            | 12               | -12                    | 10             | 7                  | 3                    | 0                   | 20                       | 277                         | -257                     |
| 2021-2022 | 0            | 3                | -3                     | 25             | 8                  | 3                    | 0                   | 36                       | 69                          | -33                      |
| Average   | 1            | 4                | -3                     | 41             | 44                 | 7                    | 2                   | 94                       | 207                         | -114                     |